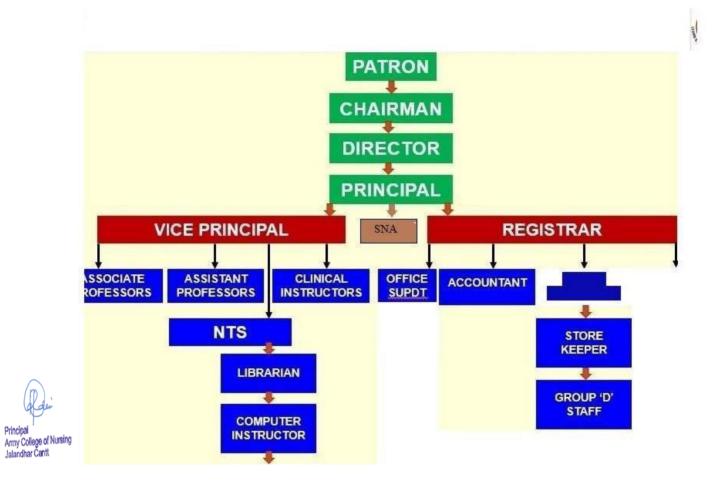

# **BOARD OF GOVERNORS**

- PRESIDENT CHIEF OF THE ARMY STAFF
- VICE PRESIDENTS
- VCOAS & ALL ARMY CDRS
- MEMBERS AG, EXECUTIVE COMMITTEE

CHAIRMAN, QMG, E-IN-C & DG DC&W

MEMBER SECRETARY - MD AWES

ASST MEMBER SECRETARY DIR AWES

## BOARD OF ADMINISTRATION (HQ WESTERN COMMAND)

> PATRON

MEMBER SECY

- CHAIRMAN
- > MEMBERS

- GOC-IN-C
- CHIEF OF STAFF
  - MG-IC-ADM / MG GS
  - BRIG 'A' / BGS
  - DY JAG
  - COL 'A' / GS
  - > COL 'Q'
  - COL EDN

DIRECTOR AWES CELL